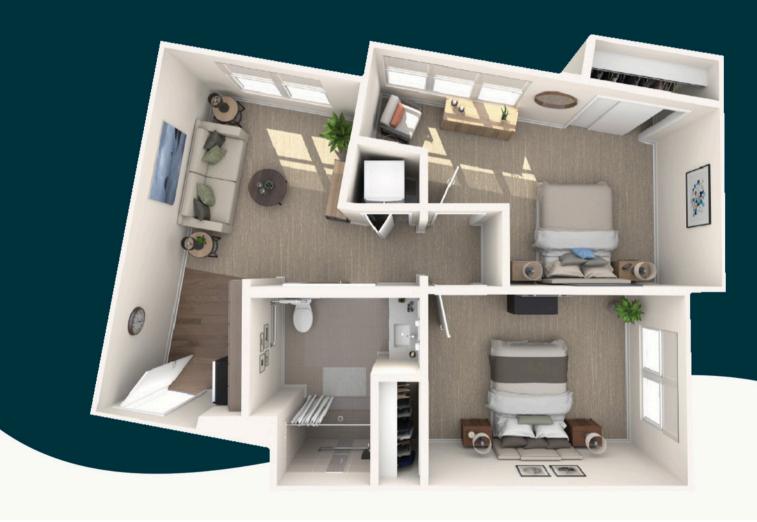

uled Bus and Sedan
  Transportation
- View All Amenities



# Come home to lifeenhancing comfort Starting at \$4,595 / month

Our studio, one- and two-bedroom apartments feature nine-and-a-half-foot ceilings, walk-in closets, custom cabinetry, patio and balcony options, and large windows. Enjoy the modern convenience of the Atria Smart Home System, which allows you to set your window shades to automatically open as the sun rises and adjusts the temperature exactly how you like all day long.



#### View Available Units | View All Amenities







### Studio A



1 Bathroom | 271 - 375 sq./ft. Starting at \$4,595 / month





### One Bedroom A



1 Bathroom | 540 - 549 sq./ft. Starting at \$9,200 / month





### Two Bedroom A



1 Bathroom | 865 - 882 sq./ft. Starting at \$14,500 / month