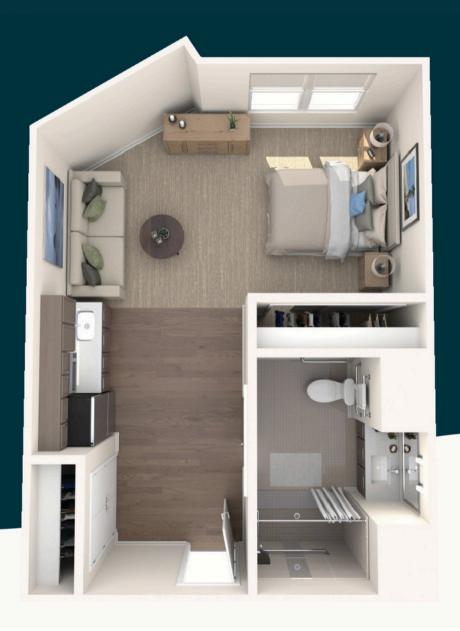

Echo Show®
- 3 Chef Prepared Meals Per Day





- Cocktail Lounge
- · Salon & Spa
- Personal Emergency Response
  Device
- On-site physical & Occupational therapy
- Scheduled Bus and Sedan
  Transportation
- View All Amenities



# Come home to lifeenhancing comfort Starting at \$4,595 / month

Our studio, one- and two-bedroom apartments feature nine-and-a-half-foot ceilings, walk-in closets, custom cabinetry, patio and balcony options, and large windows. Enjoy the modern convenience of the Atria Smart Home System, which allows you to set your window shades to automatically open as the sun rises and adjusts the temperature exactly how you like all day long.



#### View Available Units | View All Amenities







### Studio A



1 Bathroom | 271 - 375 sq./ft. Starting at \$4,595 / month





### One Bedroom A



1 Bathroom | 540 - 549 sq./ft. Starting at \$9,200 / month





### Two Bedroom A



1 Bathroom | 865 - 882 sq./ft. Starting at \$14,500 / month