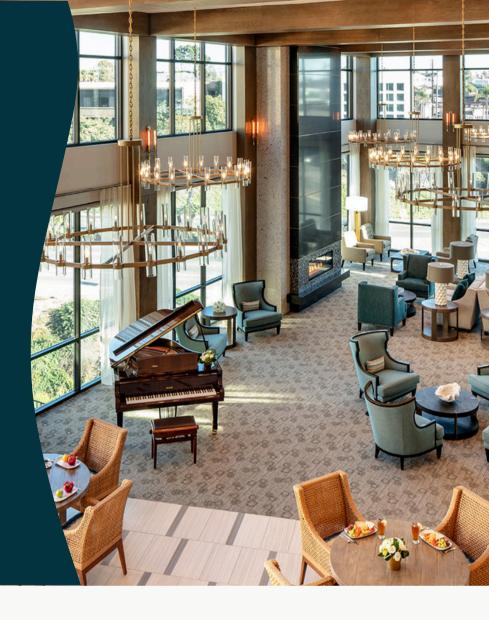

# What sets Atria Newport Beach apart

- 24/7 on-site nurse and concierge service
- Three distinct dining venues, including a lounge with open-air terrace
- Fitness Center & Yoga studio with outdoor spaces
- Movie Theater
- Amazon Echo Show®
- 3 Chef Prepared Meals Per Day

- Cocktail Lounge
- · Salon & Spa
- Personal Emergency Response
  Device
- On-site physical & Occupational therapy
- Scheduled Bus and Sedan
  Transportation
- View All Amenities