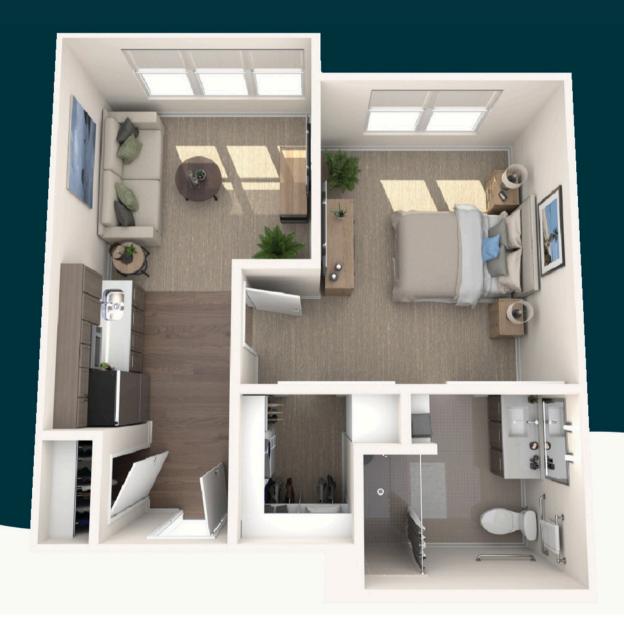

Personal Emergency Response
  Device
- On-site physical & Occupational therapy
- Scheduled Bus and Sedan
  Transportation
- View All Amenities



# Come home to lifeenhancing comfort Starting at \$4,595 / month

Our studio, one- and two-bedroom apartments feature nine-and-a-half-foot ceilings, walk-in closets, custom cabinetry, patio and balcony options, and large windows. Enjoy the modern convenience of the Atria Smart Home System, which allows you to set your window shades to automatically open as the sun rises and adjusts the temperature exactly how you like all day long.



#### View Available Units | View All Amenities







### Studio A



1 Bathroom | 271 - 375 sq./ft. Starting at \$4,595 / month





### One Bedroom A



1 Bathroom | 540 - 549 sq./ft. Starting at \$9,200 / month





### Two Bedroom A



1 Bathroom | 865 - 882 sq./ft. Starting at \$14,500 / month