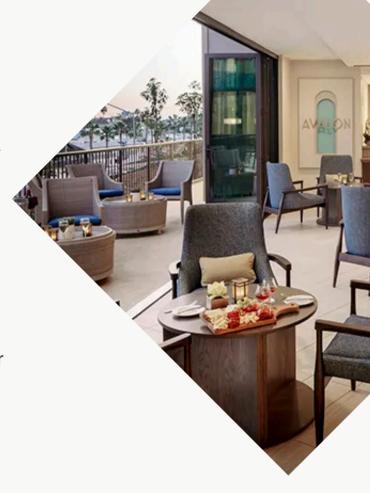

# What sets Atria Newport Beach apart

- 24/7 on-site nurse and concierge service
- Three distinct dining venues, including a lounge with open-air terrace
- Fitness Center & Yoga studio with outdoor spaces
- Movie Theater
- Amazon Echo Show®
- 3 Chef Prepared Meals Per Day

- Cocktail Lounge
- · Salon & Spa
- Personal Emergency Response
  Device
- On-site physical & Occupational therapy
- Scheduled Bus and Sedan
  Transportation
- View All Amenities